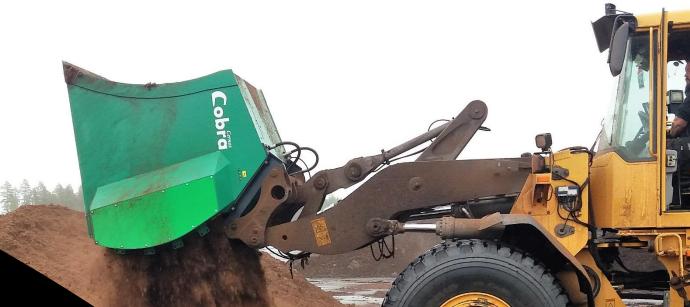

## **Cobra Screening Buckets**

With Cobra Screening Buckets you can effectively screen, crush, separate, sort, recycle, re-use, mix, backfill and/or aerate many different materials like soil, dirt, peat, waste soil, demolition waste, industrial by-products, frozen materials, etc. You can process also wet materials.

Cobra Screening Buckets are designed for excavators, wheel loaders, backhoes and telehandlers. Thanks to robust design and fine adjustment of fragment size it's a versatile and powerful tool to ensure high quality end product and high production rate.

## Cobra

Cobra Screening Buckets are easy to transport. It's light attachment with high screening capacity and adjustable fragment size. Same attachment can be used for many applications.

Skip wasting material and money for transports, instead process, re-use or recycle on site for profit. Cobra Screening Bucket is a perfect solution for material handling when capacity and fragment size matters.