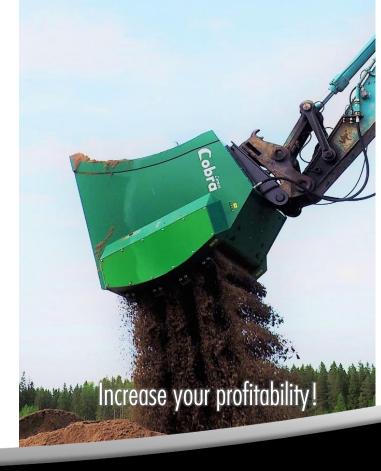

## **Cobra Screening Buckets**

With Cobra Screening Buckets you can effectively screen, crush, separate, sort, recycle, re-use, mix, backfill and/or aerate many different materials like soil, dirt, peat, waste soil, demolition waste, industrial by-products, frozen materials, etc. You can process also wet materials.

Cobra Screening Buckets are designed for excavators, wheel loaders, backhoes and telehandlers. Thanks to robust design and fine adjustment of fragment size it's a versatile and powerful tool to ensure high quality end product and high production rate.

## Cobra

Cobra Screening Buckets are easy to transport. It's light attachment with high screening capacity and adjustable fragment size. Same attachment can be used for many applications.

Skip wasting material and money for transports, instead process, re-use or recycle on site for profit. Cobra Screening Bucket is a perfect solution for material handling when capacity and fragment size matters.