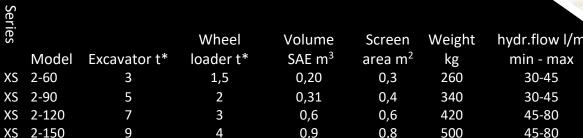

Cobra XS -Serie is specially designed for mini excavators, wheel loaders, backhoes, skid steers and telehandlers. Cobra XS -Serie also can be used with tilt-rotators and quick couplers.

Integrated dust binding system available