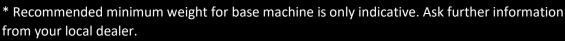

## Cobra

Cobra Screening Buckets are easy to transport. It's light attachment with high screening capacity and adjustable fragment size. Same attachment can be used for many applications.

Skip wasting material and money for transports, instead process, re-use or recycle on site for profit. Cobra Screening Bucket is a perfect solution for material handling when capacity and fragment size matters.