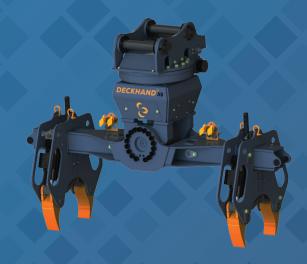

#### **APPLICATIONS**

- Pipe Handling
- Drill Rod Handling
- Vertical Handling of Pilings and Poles
- I-Beam Placement

MAXIMUM TILT AND SHIFT  $25^{\circ}$  //  $5.5^{\prime\prime}$ 

10,000 LBS 4,536 KGS

> 1,749 LBS 793 KGS