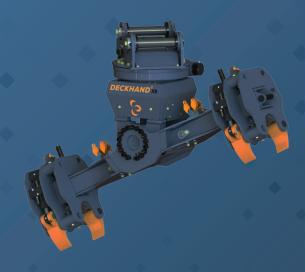

#### **APPLICATIONS**

- Pipe Handling
- Drill Rod Handling
- Vertical Handling of Pilings and Poles
- I-Beam Placement

MAXIMUM TILT AND SHIFT  $25^{\circ}$  //  $5.5^{\prime\prime}$ 

10,000 LBS 4,536 KGS

> 1,749 LBS 793 KGS