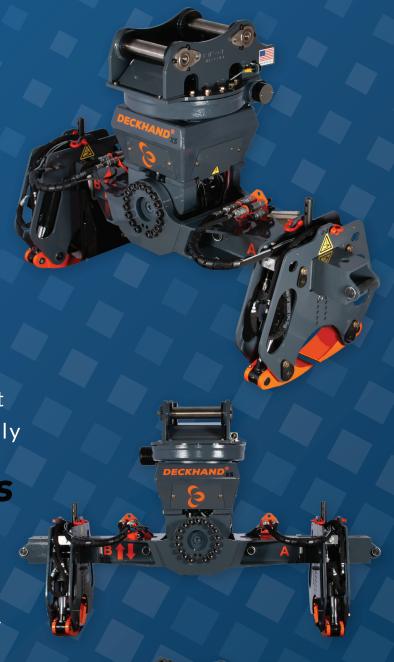

## **PRECISE**

360° rotation, tilt and shift functions allow for total control and precise load placement.

### SAFE

Load holding valves, proximity sensors and auto-clamp design ensure a safe lift every time.

#### **VERSATILE**

Interchangeable arms allow operator to easily switch between handling drill rod, pipe, poles and other material.

**OUR TOOLS IN YOUR HANDS, GET JOBS DONE!** 

Uses DECKHAND® family of interchangeable arms to easily switch between different types and sizes of pipe, drill rod, poles and casing.

Load locking valves ensure that the load is never dropped regardless of hydraulic pressure.

Load can be securely positioned and held in a vertical orientation.

Excavator's auxiliary hydraulic circuit powers the DECKHAND even in the most adverse weather conditions.

Load can be safely lifted from an off-center position.