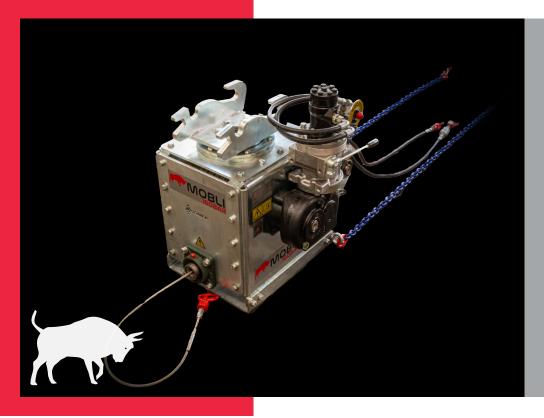

### MOBLI (A-R)

With the Mobli pulling pipes and cables becomes very easy and convenient. Th Mobile Winch is available in a manual or an automatic configuration. To make the Mobli even more useful, the option for pull force registration can be added.

#### DE WOBLI

For both installing and renovating cables and pipes, pulling power is needed. The Mobli is an attachment for mini excavators where the excavator is also the powerpack for the winch. When asked for, the Mobli can get minor changes to make the winch adaptable to other machines, like tractors.

The basic winch is equipped with a manual guidance of the cable. The MobliA has an automatic cable guidance. This 'A'-series is also available with (remote controlled) pull force registration.

Thanks to the compact build it is easy to take the mobile winch with you to the job site: on the trailer with the excavator or even in the back of the van. Because the Mobli functions with the hydraulics of the excavator, no separate powerpack is needed.