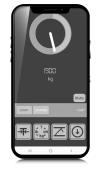

The basic winch is equipped with a manual guidance of the cable. The MobliA has an automatic cable guidance. This 'A'-series is also available with (remote controlled) pull force registration.

Thanks to the compact build it is easy to take the mobile winch with you to the job site: on the trailer with the excavator or even in the back of the van. Because the Mobli functions with the hydraulics of the excavator, no separate powerpack is needed.